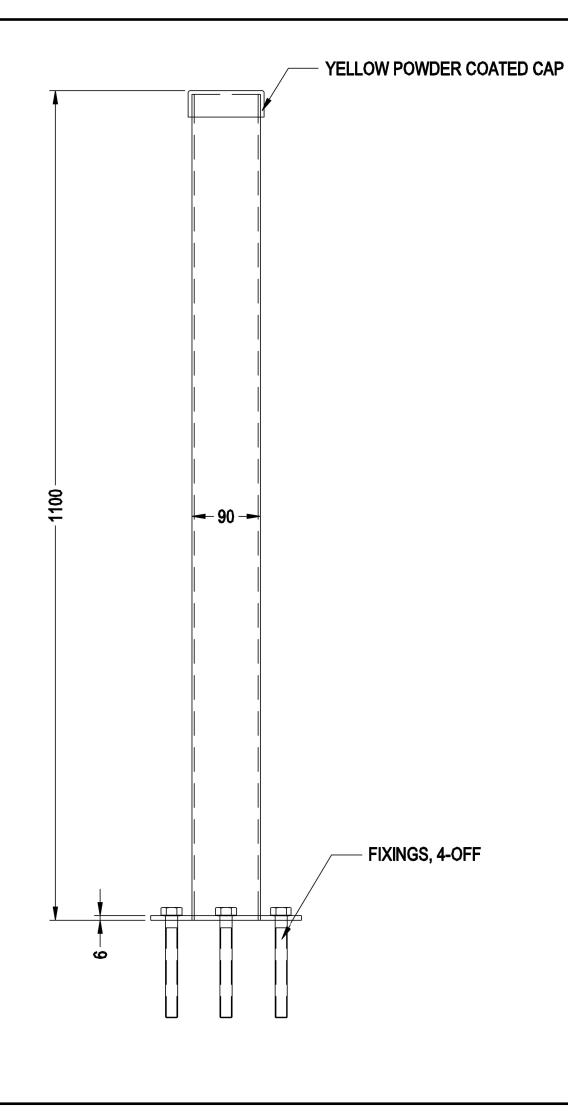

| SPECIFICATIONS        |                                 |  |  |  |
|-----------------------|---------------------------------|--|--|--|
| MODEL NO.             | SM- 90-PC                       |  |  |  |
| FINISH                | YELLOW POWDER COATED            |  |  |  |
| DIAMETER              | 90 MM                           |  |  |  |
| HEIGHT                | 1100 MM                         |  |  |  |
| WALL THICKNESS        | 3 MM                            |  |  |  |
| WEIGHT                | 12 KG                           |  |  |  |
| BASE PLATE DIMENSIONS | 200 MM DIA. WITH 4 FIXING HOLES |  |  |  |
| MATERIAL              | GALVANISED STEEL                |  |  |  |

| .E: | SURFACE MOUNT BOLLARD- 90 MM |
|-----|------------------------------|
|     | YELLOW POWDER COATED         |

SITE:

CLIENT:

| CLIENT.   |          |      |                |      |
|-----------|----------|------|----------------|------|
| SCALE (S) | AS SHOWN |      | JOB No:        |      |
| DRAWN     | CHECKED  | SIZE | DRAWING NUMBER | REV. |
|           |          | A3   |                | 0    |