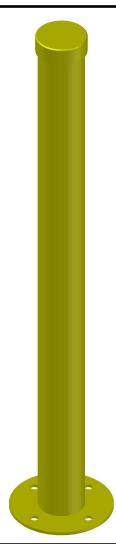

| SPECIFICATIONS        |                                 |  |  |  |
|-----------------------|---------------------------------|--|--|--|
| MODEL NO.             | SM- 90-PC                       |  |  |  |
| FINISH                | YELLOW POWDER COATED            |  |  |  |
| DIAMETER              | 90 MM                           |  |  |  |
| HEIGHT                | 1100 MM                         |  |  |  |
| WALL THICKNESS        | 3 MM                            |  |  |  |
| WEIGHT                | 12 KG                           |  |  |  |
| BASE PLATE DIMENSIONS | 200 MM DIA. WITH 4 FIXING HOLES |  |  |  |
| MATERIAL              | GALVANISED STEEL                |  |  |  |

| .E: | SURFACE MOUNT BOLLARD- 90 MM |
|-----|------------------------------|
|     | YELLOW POWDER COATED         |

SITE:

CLIENT:

| CLIENT.   |          |      |                |      |
|-----------|----------|------|----------------|------|
| SCALE (S) | AS SHOWN |      | JOB No:        |      |
| DRAWN     | CHECKED  | SIZE | DRAWING NUMBER | REV. |
|           |          | A3   |                | 0    |