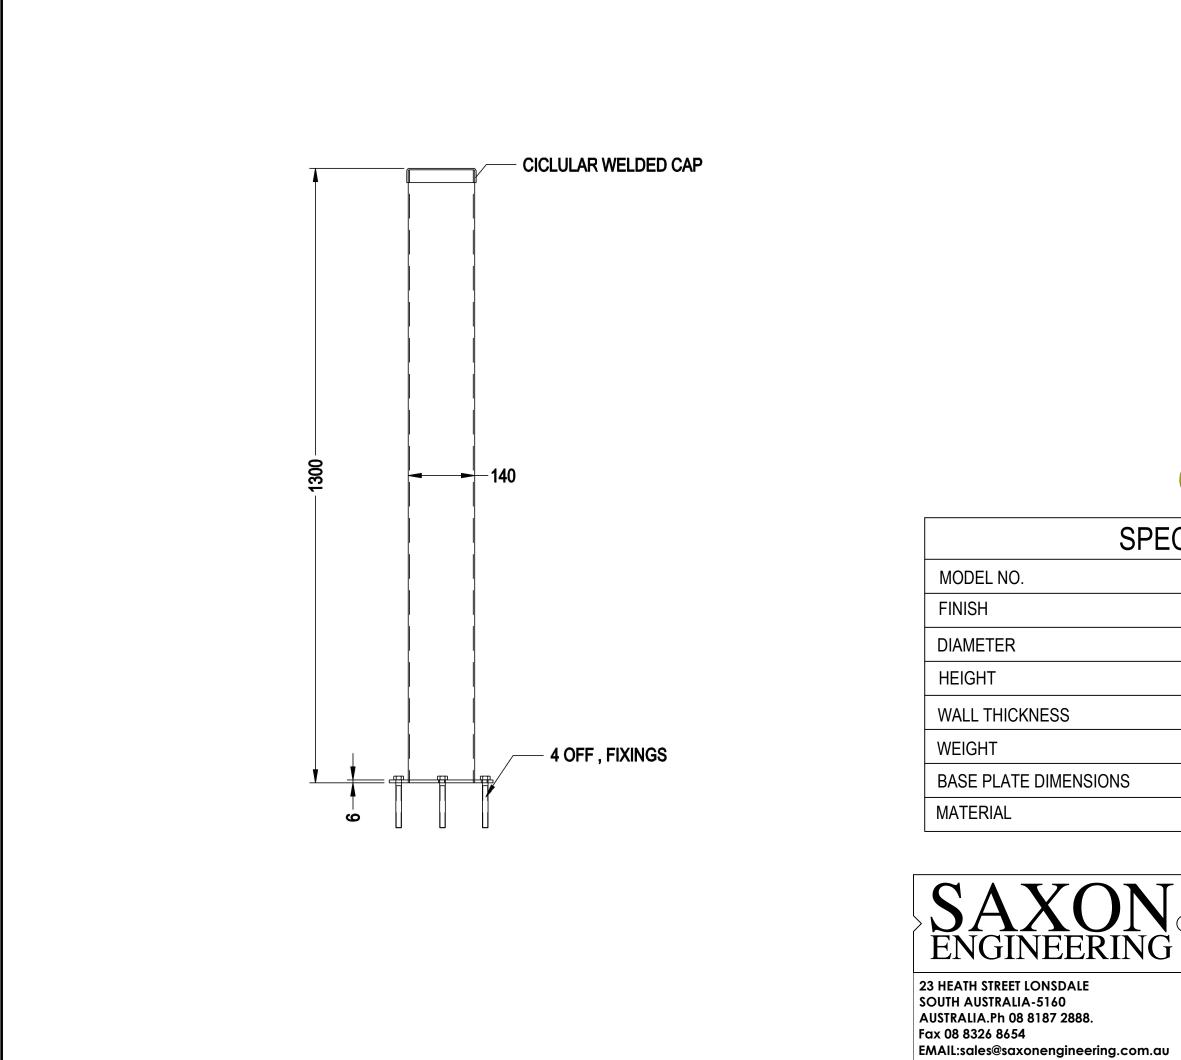

| CIFICATIONS |                                 |  |  |  |  |  |
|-------------|---------------------------------|--|--|--|--|--|
|             | SM-140-CP                       |  |  |  |  |  |
|             | YELLOW POWDER COATED            |  |  |  |  |  |
|             | 140 MM                          |  |  |  |  |  |
|             | 1300 MM                         |  |  |  |  |  |
|             | 3 MM                            |  |  |  |  |  |
|             | 18 KG                           |  |  |  |  |  |
|             | 220 MM DIA. WITH 4 FIXING HOLES |  |  |  |  |  |
|             | GALVANISED STEEL                |  |  |  |  |  |
|             | <u> </u>                        |  |  |  |  |  |

|   | TITLE: SURFACE MOUNT- 140 MM<br>CAR PARK- YELLOW POWDER COATED |          |      |                |      |  |  |
|---|----------------------------------------------------------------|----------|------|----------------|------|--|--|
| C | SITE:                                                          |          |      |                |      |  |  |
|   | CLIENT:                                                        |          |      |                |      |  |  |
|   | SCALE (S)                                                      | AS SHOWN |      | JOB No:        |      |  |  |
|   | DRAWN                                                          | CHECKED  | SIZE | DRAWING NUMBER | REV. |  |  |
|   |                                                                |          | A3   |                | 0    |  |  |