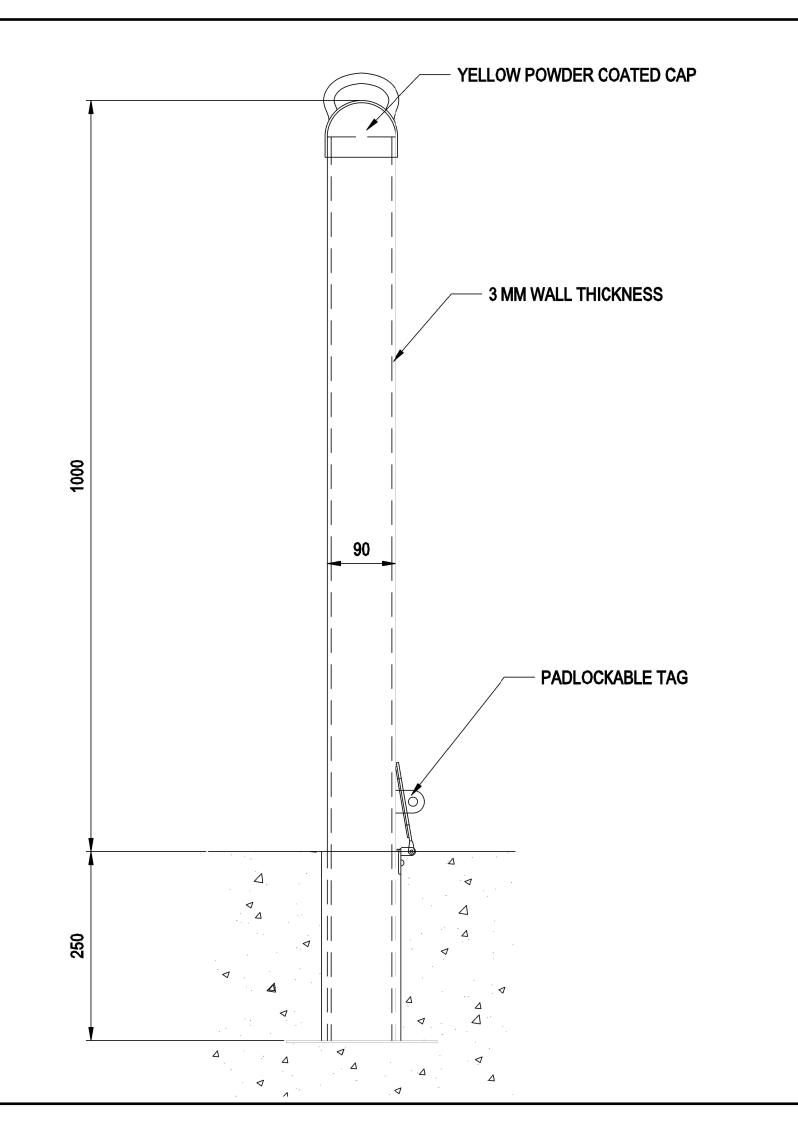

| SPECIFICATIONS |                          |  |  |
|----------------|--------------------------|--|--|
| MODEL NO.      | RM-90-PC                 |  |  |
| FINISH         | YELLOW POWDER COATED     |  |  |
| DIAMETER       | 90 MM                    |  |  |
| HEIGHT         | 1000 MM                  |  |  |
| WALL THICKNESS | ЗММ                      |  |  |
| WEIGHT         | 10 KG ( WITHOUT SLEEVE ) |  |  |
| SLEEVE HEIGHT  | 250 MM                   |  |  |
| MATERIAL       | GALVANISED STEEL         |  |  |

23 HEATH STREET LONSDALE SOUTH AUSTRALIA-5160 AUSTRALIA.Ph 08 8187 2888. Fax 08 8326 8654 EMAIL:sales@saxonengineering.com.au

| TITLE: | REMOVABLE BOLLARD- 90MM |
|--------|-------------------------|
|        | YELLOW POWDER COATED    |